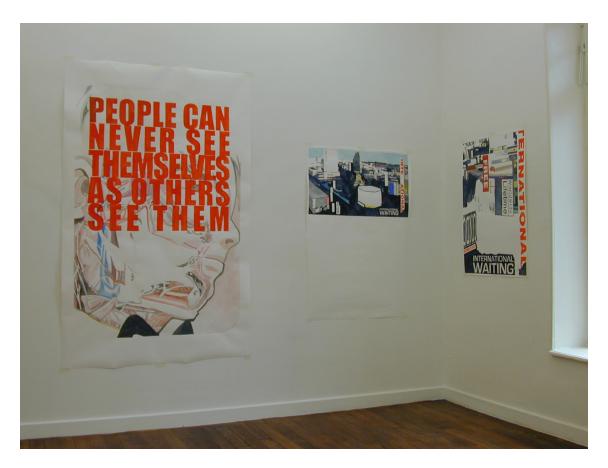

06.30.2001 - 08.04.2001

Artist **Wawrzyniec Tokarski** 

Exhibition View Nosbaum Reding, Luxembourg, 2001

06.30.2001 - 08.04.2001

Almost every German has sat down to study them in detail at some time or other, probably around his or her eighteenth birthday: the pictures used in the written part of the German driving test. The Polish artist Wawrzyniec Tokarski has used this driving test pictures as the model for his 1992 watercolour. Tokarski, who studied at the Academy of Fine Art in Danzig, then in Stuttgart and Karlsruhe, has reproduced the situation almost exactly as it is represented in the driving test booklet, ironically documenting the system of regulations without which our traffic would come to a standstill. Is it not remarkable that people accept such normative regulations for the most part without complaining or reflecting on them? Tokarski believes that it is usually only a small group of intellectuals who opt to take another route. Rarely does the mass of people strive for change in political routine? as indeed happened in both Poland and Germany in the late eighties and early nineties. It is primarily the driving test pictures? content, rather than their form, that Tokarski (who 1996 was commissioned to produce works for the executive suite in the Deutsche Bank?s Warsaw branch) elevates to a new level of significance. In these watercolours one can also perceive the first faint signs fo a new stylistic device that will be developed in Tokarski?s later pictures, films and installations: deliberate or chance forgeries, the interpolation of small errors and misconstructions.

06.30.2001 - 08.04.2001

Exhibition View Nosbaum Reding, Luxembourg, 2001

Exhibition View Nosbaum Reding, Luxembourg, 2001