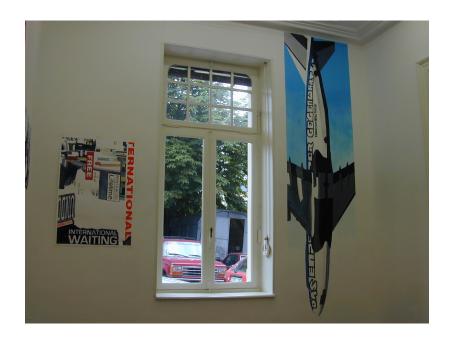

06.30.2001 - 08.04.2001

Artist **Wawrzyniec Tokarski** 

Exhibition View Nosbaum Reding, Luxembourg, 2001

06.30.2001 - 08.04.2001

Almost every German has sat down to study them in detail at some time or other, probably around his or her eighteenth birthday: the pictures used in the written part of the German driving test. The Polish artist Wawrzyniec Tokarski has used this driving test pictures as the model for his 1992 watercolour. Tokarski, who studied at the Academy of Fine Art in Danzig, then in Stuttgart and Karlsruhe, has reproduced the situation almost exactly as it is represented in the driving test booklet, ironically documenting the system of regulations without which our traffic would come to a standstill. Is it not remarkable that people accept such normative regulations for the most part without complaining or reflecting on them? Tokarski believes that it is usually only a small group of intellectuals who opt to take another route. Rarely does the mass of people strive for change in political routine? as indeed happened in both Poland and Germany in the late eighties and early nineties. It is primarily the driving test pictures? content, rather than their form, that Tokarski (who 1996 was commissioned to produce works for the executive suite in the Deutsche Bank?s Warsaw branch) elevates to a new level of significance. In these watercolours one can also perceive the first faint signs fo a new stylistic device that will be developed in Tokarski?s later pictures, films and installations: deliberate or chance forgeries, the interpolation of small errors and misconstructions.

06.30.2001 - 08.04.2001

Exhibition View Nosbaum Reding, Luxembourg, 2001

Exhibition View Nosbaum Reding, Luxembourg, 2001